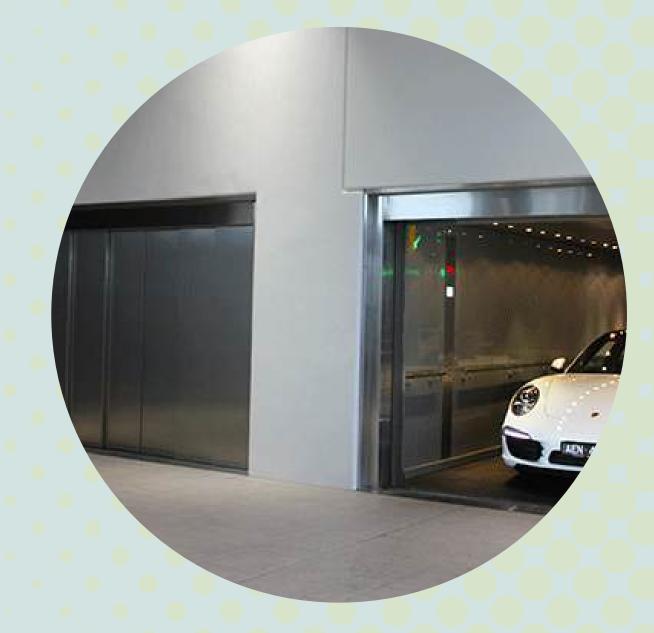

# **APPLICATIONS**

**HOME LIFT** 

**CAR LIFT** 

# ENTIRE RANGE OF ELEVATORS

**PASSENGER LIFT** 

**GOODS LIFT** 

- Dual Speed Valve
  55 I to 380 L Capacity
  Smooth Ride Comfort

- Speed upto 1 m/s
  Inbuilt Ball Valve filter
  Submersible and External motor applicable