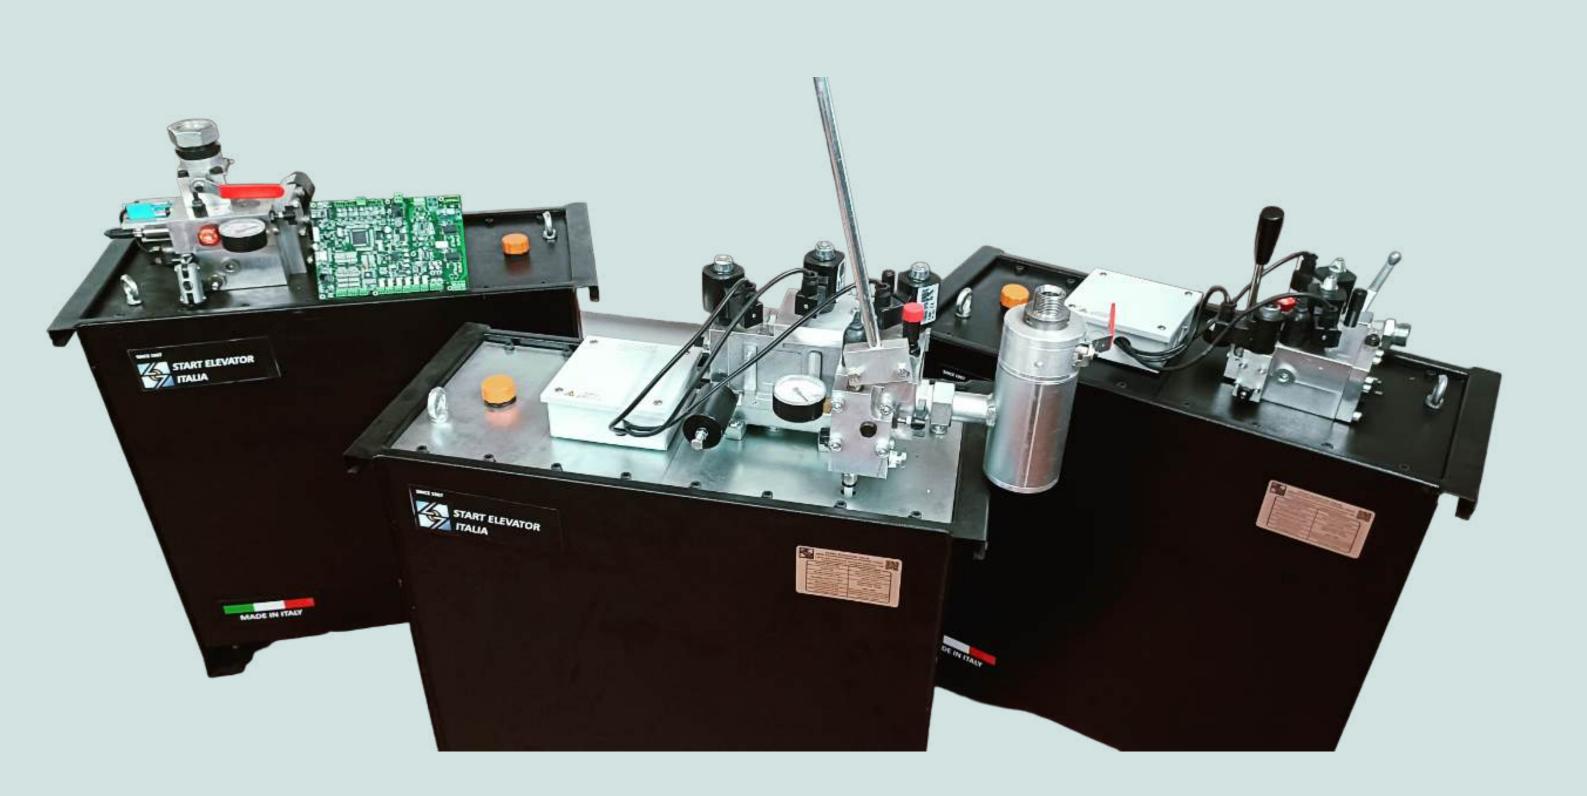

# **POWERUNIT 93 E**

## **FEATURES**

- Dual Speed Valve
  25 L to 75 L Capacity
  Smooth Ride Comfort
  Speed upto 0.5 m/s
  Submersible and External motor applicable

POWERUNIT 99 E

- Dual Speed Valve
  55 L to 650 L Capacity
  Superior Ride Comfort
  Speed upto 1 m/s
  Flow sensor and Temperature sensor
  Motherboard included

## **POWERUNIT HE250 ELECTRONIC**