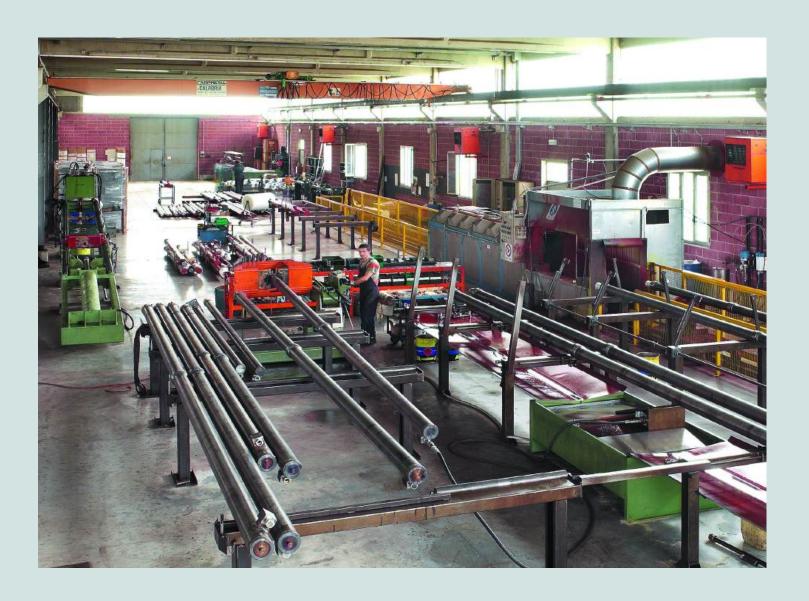

# START INDIA ELEVATOR COMPONENTS PVT LTD

Start Elevator, active since 1967, is one of the first companies in Italy to build "Groups for Hydraulic Lifts and Elevators"

WWW.STARTELEVATOR.IN







# **FACTORY IN ITALY**

















# FACTORY IN ITALY

















# **OUR PRODUCTS**

01. Power units 02. Pistons

03. Carframe 04. Rupture Valve

O5. Submersible O6. Screw Pumps







# **APPLICATIONS**



**HOME LIFT** 



**CAR LIFT** 

# ENTIRE RANGE OF ELEVATORS



**PASSENGER LIFT** 



**GOODS LIFT** 





- Dual Speed Valve
  55 I to 380 L Capacity
  Smooth Ride Comfort

- Speed upto 1 m/s
  Inbuilt Ball Valve filter
  Submersible and External motor applicable



# **POWERUNIT 93 E**

## **FEATURES**

- Dual Speed Valve
  25 L to 75 L Capacity
  Smooth Ride Comfort
  Speed upto 0.5 m/s
  Submersible and External motor applicable



POWERUNIT 99 E





- Dual Speed Valve
  55 L to 650 L Capacity
  Superior Ride Comfort
  Speed upto 1 m/s
  Flow sensor and Temperature sensor
  Motherboard include