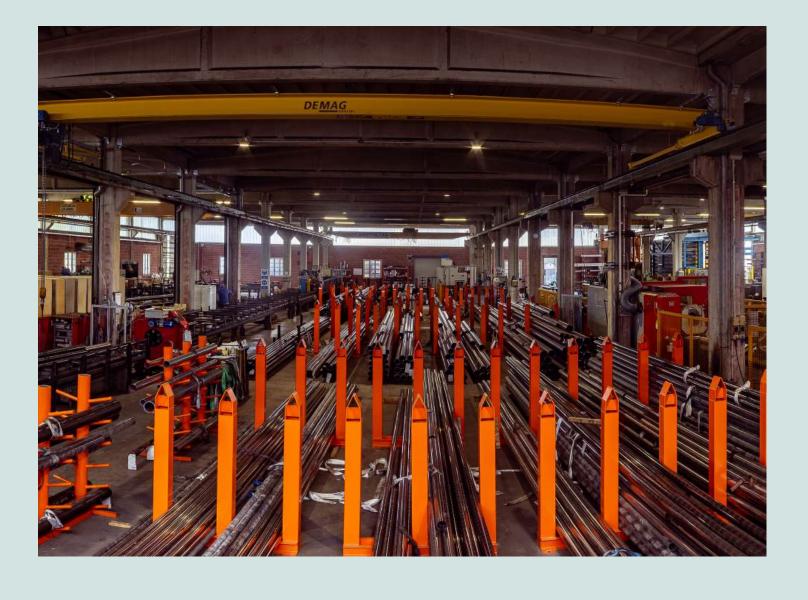

# START INDIA ELEVATOR COMPONENTS PVT LTD

Start Elevator, active since 1967, is one of the first companies in Italy to build "Groups for Hydraulic Lifts and Elevators"

WWW.STARTELEVATOR.IN







# **FACTORY IN ITALY**

















# FACTORY IN ITALY

















# **OUR PRODUCTS**

01. Power units 02. Pistons

03. Carframe 04. Rupture Valve

O5. Submersible O6. Screw Pumps







# **APPLICATIONS**



**HOME LIFT** 



**CAR LIFT** 

# ENTIRE RANGE OF ELEVATORS



**PASSENGER LIFT** 



**GOODS LIFT** 





- Dual Speed Valve
  55 I to 380 L Capacity
  Smooth Ride Comfort

- Speed upto 1 m/s
  Inbuilt Ball Valve filter
  Submersible and External motor applicable



# **POWERUNIT 93 E**

## **FEATURES**

- Dual Speed Valve
  25 L to 75 L Capacity
  Smooth Ride Comfort
  Speed upto 0.5 m/s
  Submersible and External motor applicable



POWERUNIT 99 E





- Dual Speed Valve
  55 L to 650 L Capacity
  Superior Ride Comfort
  Speed upto 1 m/s
  Flow sensor and Temperature sensor
  Motherboard included

-