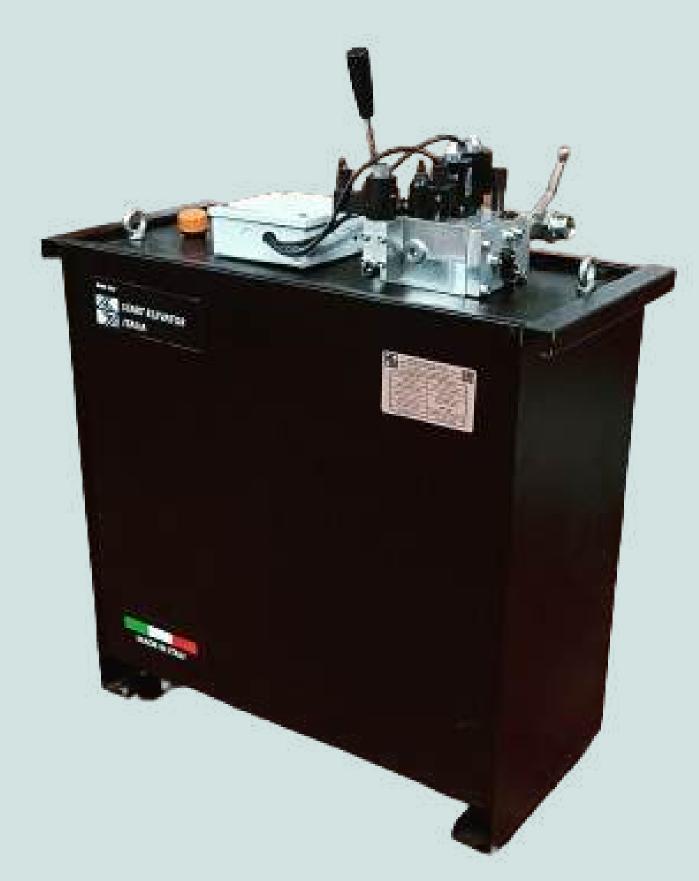

# **POWERUNIT 93 E**

## **FEATURES**

- Dual Speed Valve
  25 L to 75 L Capacity
  Smooth Ride Comfort
  Speed upto 0.5 m/s
  Submersible and External motor applicable

POWERUNIT 99 E

- Dual Speed Valve
  55 L to 650 L Capacity
  Superior Ride Comfort
  Speed upto 1 m/s
  Flow sensor and Temperature sensor
  Motherboard included