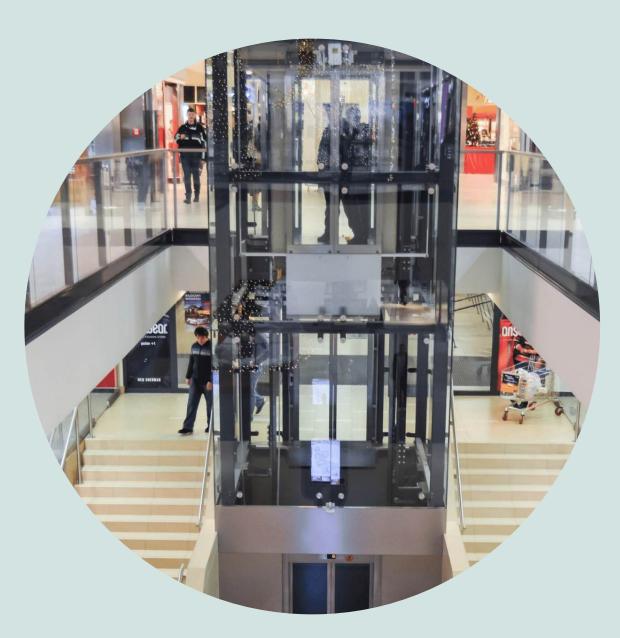

# ENTIRE RANGE OF ELEVATORS

**PASSENGER LIFT** 

**GOODS LIFT** 

- Dual Speed Valve
  55 I to 380 L Capacity
  Smooth Ride Comfort

- Speed upto 1 m/s
  Inbuilt Ball Valve filter
  Submersible and External motor applicable