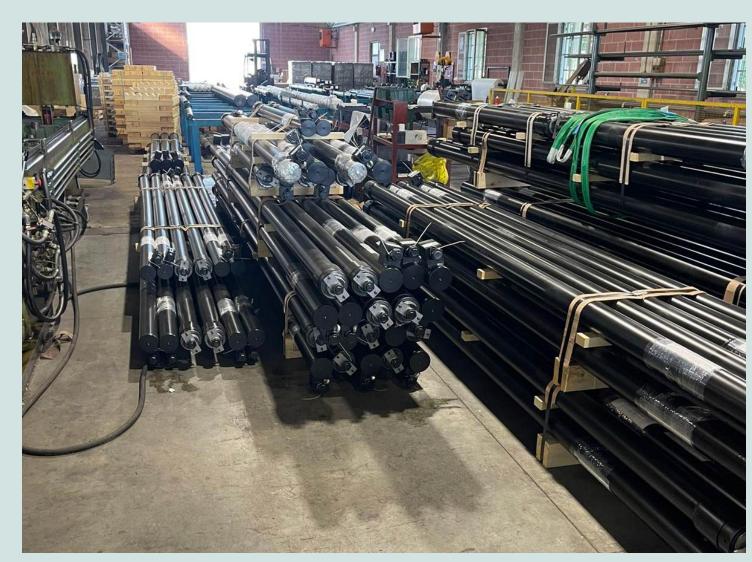

# START INDIA ELEVATOR COMPONENTS PVT LTD

Start Elevator, active since 1967, is one of the first companies in Italy to build "Groups for Hydraulic Lifts and Elevators"

WWW.STARTELEVATOR.IN







# **FACTORY IN ITALY**

















# FACTORY IN ITALY

















# **OUR PRODUCTS**

01. Power units 02. Pistons

03. Carframe 04. Rupture Valve

O5. Submersible O6. Screw Pumps







# **APPLICATIONS**



**HOME LIFT** 



**CAR LIFT** 

# ENTIRE RANGE OF ELEVATORS



**PASSENGER LIFT** 



**GOODS LIFT** 





- Dual Speed Valve
  55 I to 380 L Capacity
  Smooth Ride Comfort

- Speed upto 1 m/s
  Inbuilt Ball Valve filter
  Submersible and External motor applicable



# **POWERUNIT 93 E**

## **FEATURES**

- Dual Speed Valve
  25 L to 75 L Capacity
  Smooth Ride Comfort
  Speed upto 0.5 m/s
  Submersible and External motor applicable



POWERUNIT 99 E





- Dual Speed Valve
  55 L to 650 L Capacity
  Superior Ride Comfort
  Speed upto 1 m/s
  Flow sensor and Temperature sensor
  Motherboard included

- Al driven Intelligent valveSubmer