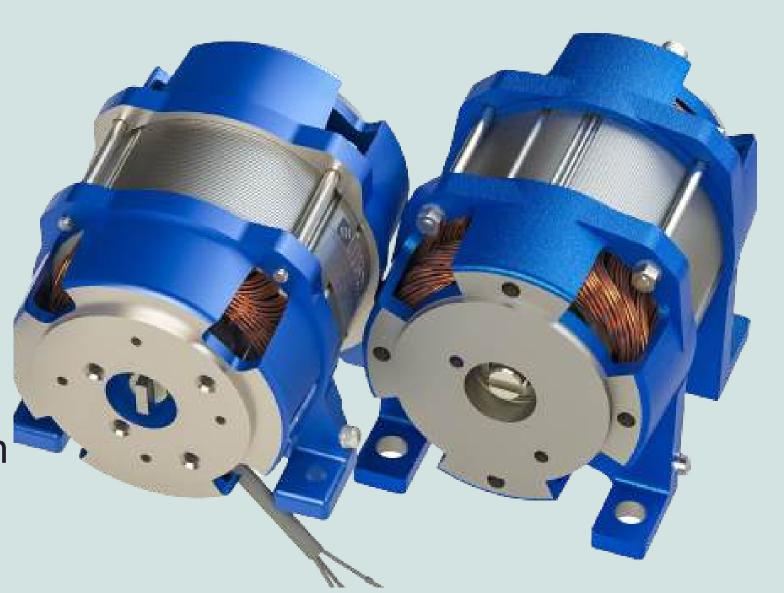

# SUBMERSIBLE MOTOR

## **FEATURES**

- Super SilentLess than 55 dB
- Settima / Seim Pump Made in Italy
  25 LPM to 500 LPM
- All Pump flows available ready stock

**SCREW PUMPS** 

- Start Italia rupture valveCE and TUV certified
- Flow from 35 lpm to 500 lpm