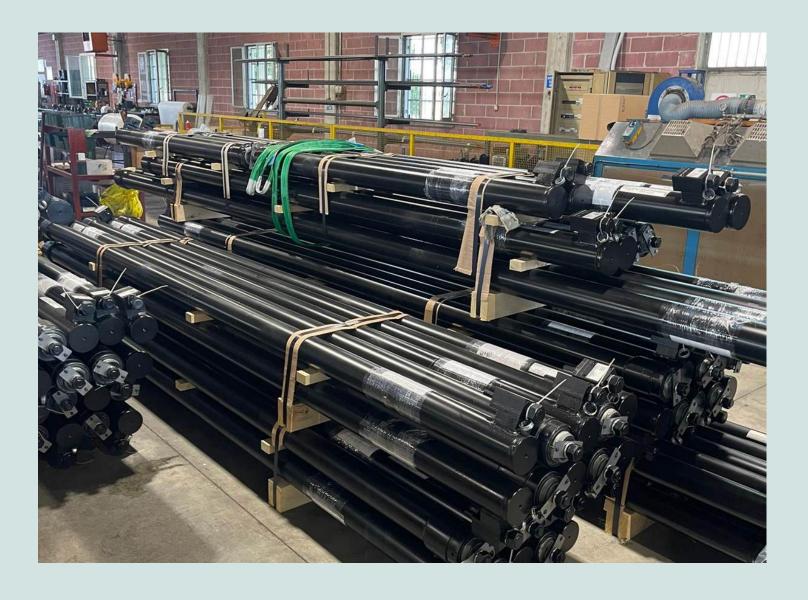

# START INDIA ELEVATOR COMPONENTS PVT LTD

Start Elevator, active since 1967, is one of the first companies in Italy to build "Groups for Hydraulic Lifts and Elevators"

WWW.STARTELEVATOR.IN







# **FACTORY IN ITALY**

















# FACTORY IN ITALY

















# **OUR PRODUCTS**

01. Power units 02. Pistons

03. Carframe 04. Rupture Valve

O5. Submersible O6. Screw Pumps







# **APPLICATIONS**



**HOME LIFT** 



**CAR LIFT** 

# ENTIRE RANGE OF ELEVATORS



**PASSENGER LIFT** 



**GOODS LIFT** 





- Dual Speed Valve
  55 I to 380 L Capacity
  Smooth Ride Comfort

- Speed upto 1 m/s
  Inbuilt Ball Valve filter
  Submersible and External motor applicable



# **POWERUNIT 93 E**

## **FEATURES**

- Dual Speed Valve
  25 L to 75 L Capacity
  Smooth Ride Comfort
  Speed upto 0.5 m/s
  Submersible and External motor applicable



POWERUNIT 99 E





- Dual Speed Valve
  55 L to 650 L Capacity
  Superior Ride Comfort
  Speed upto 1 m/s
  Flow sensor and Temperature sensor
  Motherboard included

- Al driven Intelligent valveSubm