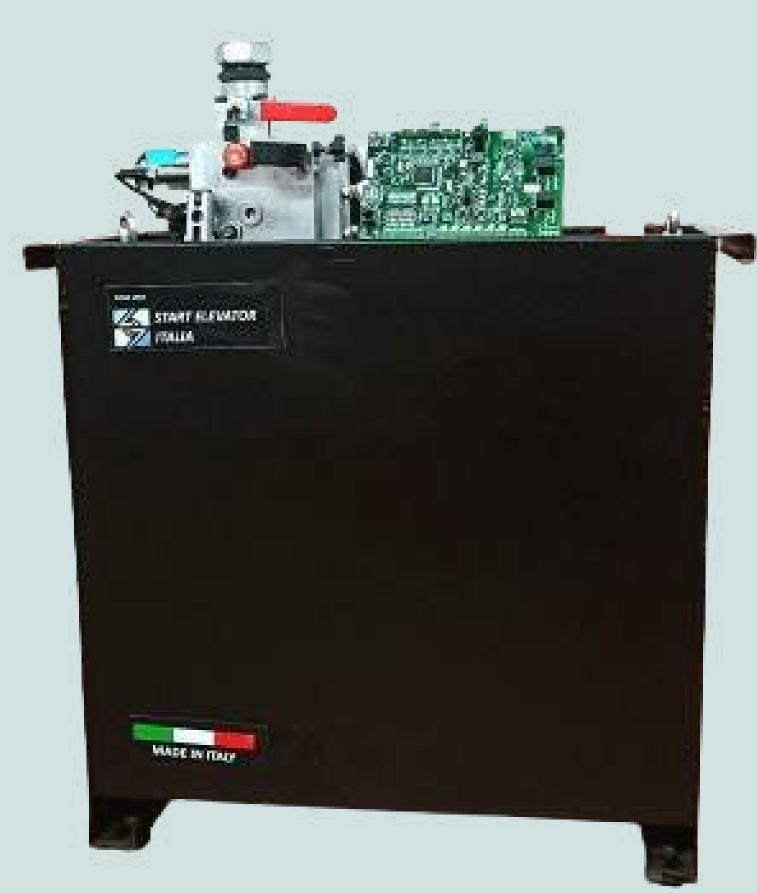

## **POWERUNIT HE250 ELECTRONIC**

- Al driven Intelligent valveSubmersible and External motor applicable