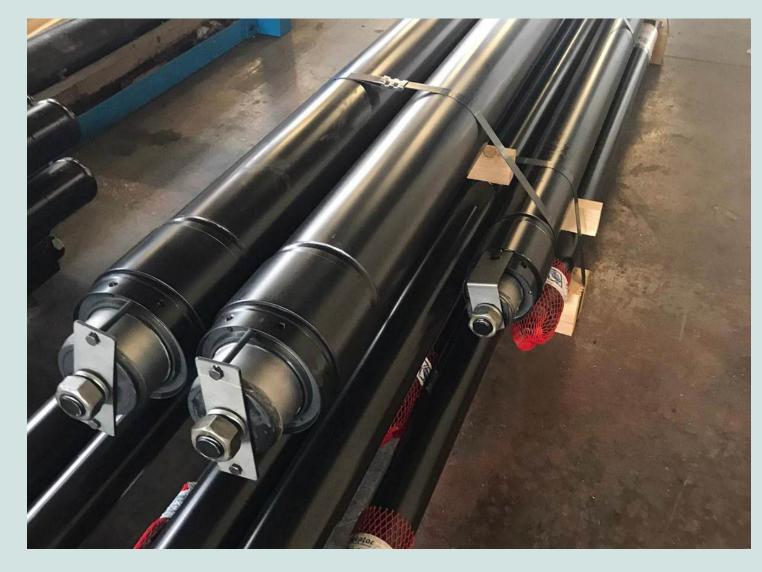

# **FEATURES**

- Imported pistons made in Italy factory.

  • Sizes from 60 mm to 140 mm dia.
- Surface grinded with latest machinery achieving top notch surface smoothness.
- Joint pistons available ready stock