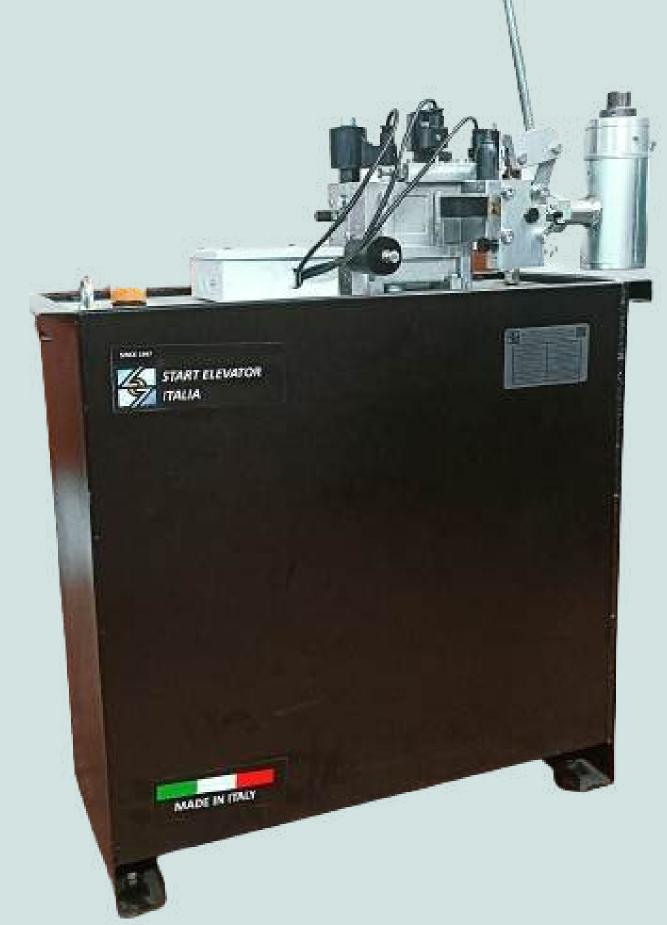

# **POWERUNIT 93 E**

## **FEATURES**

- Dual Speed Valve
  25 L to 75 L Capacity
  Smooth Ride Comfort
  Speed upto 0.5 m/s
  Submersible and External motor applicable

POWERUNIT 99 E

- Dual Speed Valve
  55 L to 650 L Capacity
  Superior Ride Comfort
  Speed upto 1 m/s
  Flow sensor and Temperature sensor
  Motherboard included