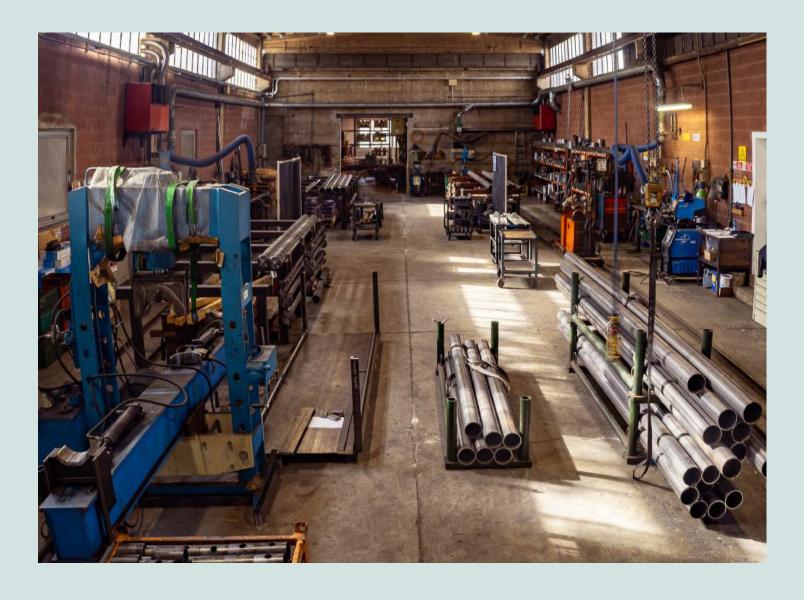

# START INDIA ELEVATOR COMPONENTS PVT LTD

Start Elevator, active since 1967, is one of the first companies in Italy to build "Groups for Hydraulic Lifts and Elevators"

WWW.STARTELEVATOR.IN







# **FACTORY IN ITALY**

















# FACTORY IN ITALY

















# **OUR PRODUCTS**

01. Power units 02. Pistons

03. Carframe 04. Rupture Valve

O5. Submersible O6. Screw Pumps







# **APPLICATIONS**



**HOME LIFT** 



**CAR LIFT** 

# ENTIRE RANGE OF ELEVATORS



**PASSENGER LIFT** 



**GOODS LIFT** 





- Dual Speed Valve
  55 I to 380 L Capacity
  Smooth Ride Comfort

- Speed upto 1 m/s
  Inbuilt Ball Valve filter
  Submersible and External motor applicable



# **POWERUNIT 93 E**

## **FEATURES**

- Dual Speed Valve
  25 L to 75 L Capacity
  Smooth Ride Comfort
  Speed upto 0.5 m/s
  Submersible and External motor applicable



POWERUNIT 99 E





- Dual Speed Valve
  55 L to 650 L Capacity
  Superior Ride Comfort
  Speed upto 1 m/s
  Flow sensor and Temperature sensor
  Motherboard included

- Al