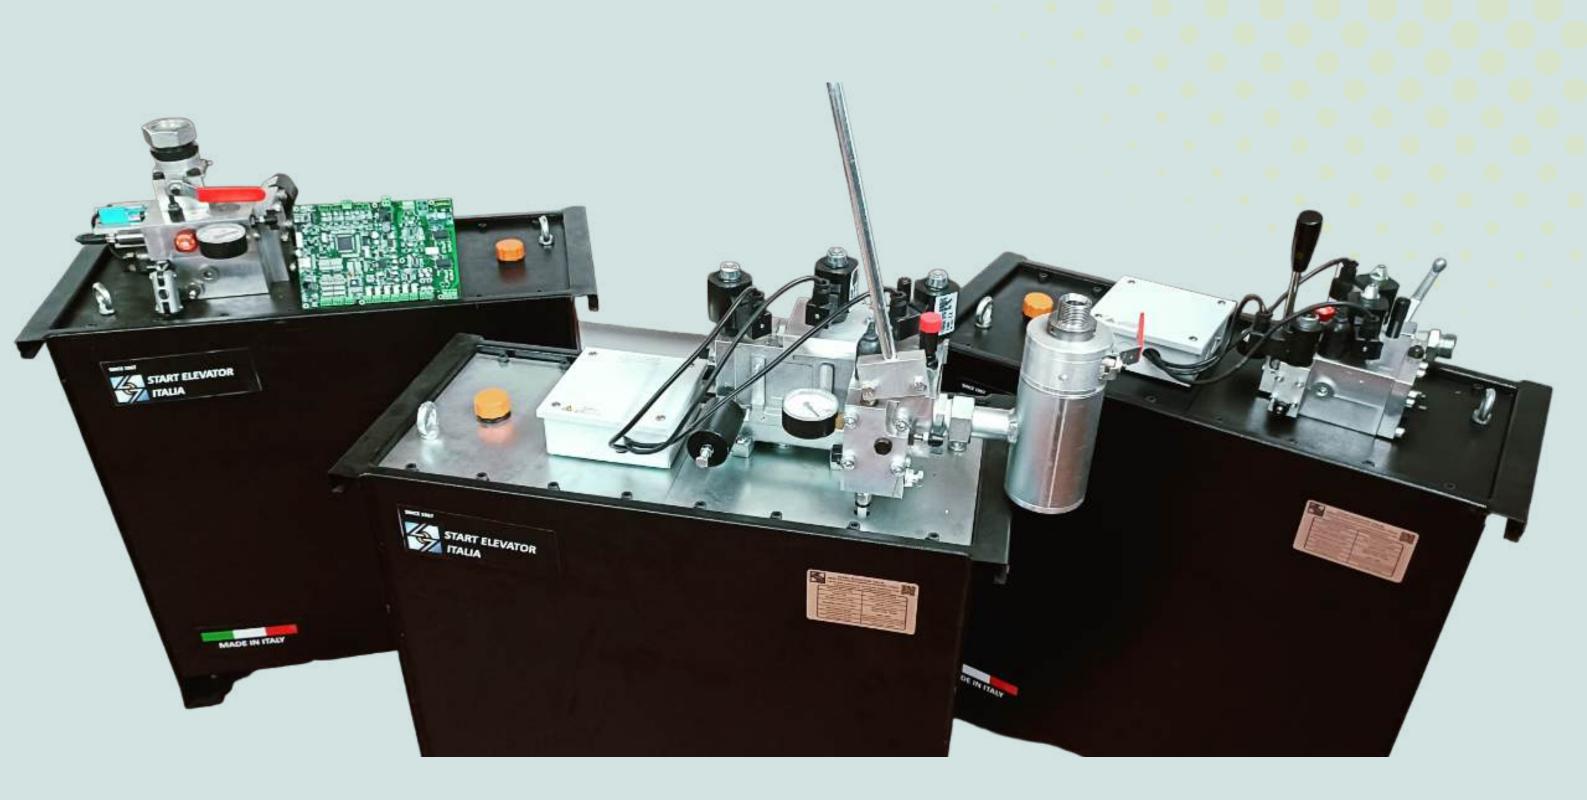

# **POWERUNIT 93 E**

## **FEATURES**

- Dual Speed Valve
  25 L to 75 L Capacity
  Smooth Ride Comfort
  Speed upto 0.5 m/s
  Submersible and External motor applicable

POWERUNIT 99 E

- Dual Speed Valve
  55 L to 650 L Capacity
  Superior Ride Comfort
  Speed upto 1 m/s
  Flow sensor and Temperature sensor
  Motherboard included

## **POWERUNIT HE250 ELECTRONIC**