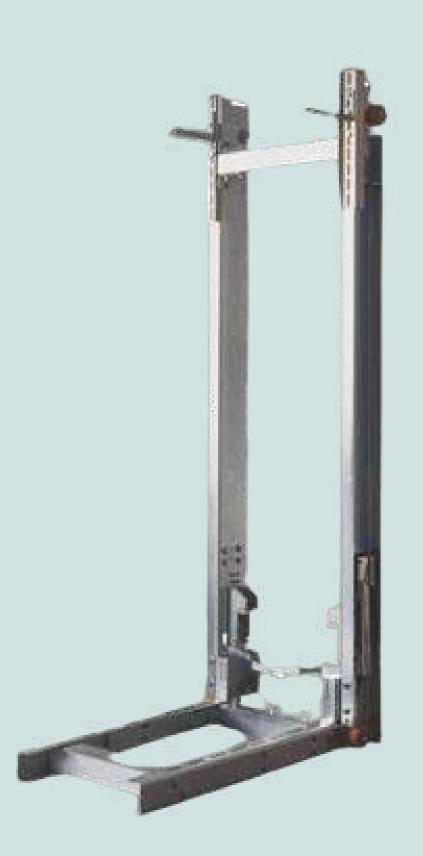

#### **FEATURES**

- Powder coated carframe made in India
- Made with 4 mm ms sheet
- Low pit required (min 120 mm)
  Fully integrated with instantaneous /progressive safety block
  Double pulley mechanism for steadiness
  500 dbg to 800 dbg ready stock
  Customized frames against orders