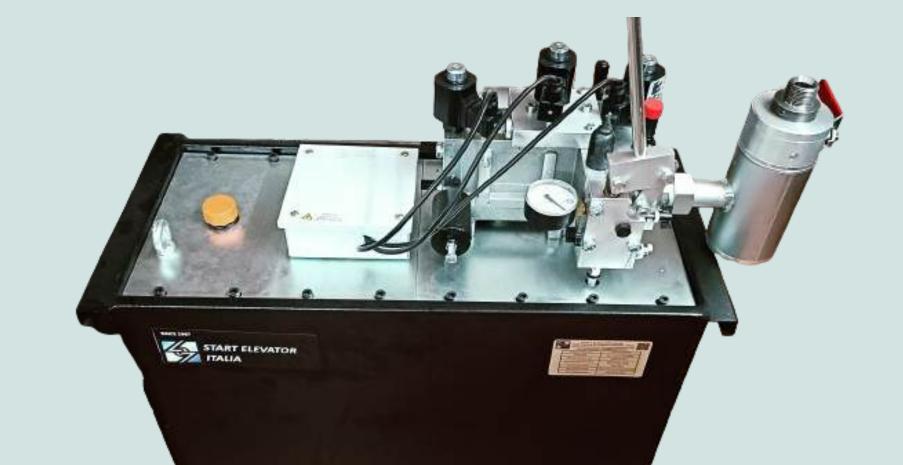

# **POWERUNIT 93 E**

## **FEATURES**

- Dual Speed Valve
  25 L to 75 L Capacity
  Smooth Ride Comfort
  Speed upto 0.5 m/s
  Submersible and External motor applicable

POWERUNIT 99 E

- Dual Speed Valve
  55 L to 650 L Capacity
  Superior Ride Comfort
  Speed upto 1 m/s
  Flow sensor and Temperature sensor
  Motherboard included

- Al driven Intelligent valveSubmersible and External motor applicable

## **POWERUNIT HE250 ELECTRONIC**